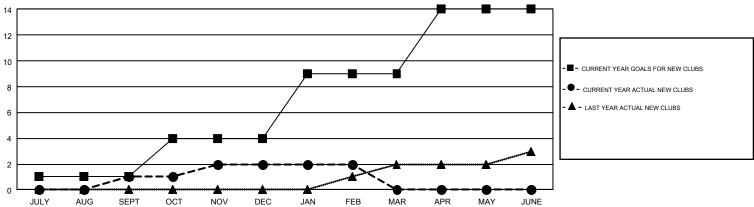

## GMT Constitutional Area 2, Group A

GMT: GORDON ZIEGLER

REPORT DOES NOT INCLUDE CLUBS IN UNDISTRICTED AREAS.

| Clubs         |               |             |               | Members               |                           |                         |                                              |  |
|---------------|---------------|-------------|---------------|-----------------------|---------------------------|-------------------------|----------------------------------------------|--|
|               | RESULTS FO    | R 2018-2019 |               | RESULTS FOR 2018-2019 |                           |                         |                                              |  |
| QUARTER       | NEW CLUB GOAL | NEW CLUBS   | DROPPED CLUBS | QUARTER               | MEMBER GROWTH NET<br>GOAL | MEMBER GROWTH<br>ACTUAL | DROPPED MEMBERS ACTUAL (including transfers) |  |
| JULY/AUG/SEPT | 1             | 1           | 1             | JULY/AUG/SEPT         | -20                       | 271                     | 361                                          |  |
| OCT/NOV/DEC   | 3             | 1           | 4             | OCT/NOV/DEC           | 158                       | 399                     | 509                                          |  |
| JAN/FEB/MAR   | 5             | 0           | 0             | JAN/FEB/MAR           | 192                       | 257                     | 191                                          |  |
| APR/MAY/JUNE  | 5             | 0           | 0             | APR/MAY/JUNE          | 139                       | 0                       | 0                                            |  |

## GOALS AND ACTUAL NEW CLUBS CUMULATIVE