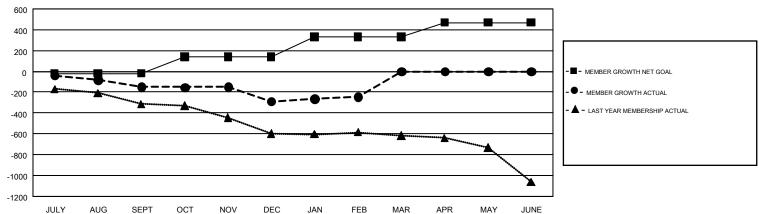

## GMT Constitutional Area 2, Group A

GMT: GORDON ZIEGLER

REPORT DOES NOT INCLUDE CLUBS IN UNDISTRICTED AREAS.

| Clubs         |               |             |               | Members               |                           |                         |                                              |  |
|---------------|---------------|-------------|---------------|-----------------------|---------------------------|-------------------------|----------------------------------------------|--|
|               | RESULTS FO    | R 2018-2019 |               | RESULTS FOR 2018-2019 |                           |                         |                                              |  |
| QUARTER       | NEW CLUB GOAL | NEW CLUBS   | DROPPED CLUBS | QUARTER               | MEMBER GROWTH NET<br>GOAL | MEMBER GROWTH<br>ACTUAL | DROPPED MEMBERS ACTUAL (including transfers) |  |
| JULY/AUG/SEPT | 1             | 1           | 1             | JULY/AUG/SEPT         | -20                       | 271                     | 361                                          |  |
| OCT/NOV/DEC   | 3             | 1           | 4             | OCT/NOV/DEC           | 158                       | 399                     | 509                                          |  |
| JAN/FEB/MAR   | 5             | 0           | 0             | JAN/FEB/MAR           | 192                       | 257                     | 191                                          |  |
| APR/MAY/JUNE  | 5             | 0           | 0             | APR/MAY/JUNE          | 139                       | 0                       | 0                                            |  |

## GOALS AND ACTUAL MEMBERS CUMULATIVE

| DROPPED CLUBS: 5           |       | 314 CLUBS OF 679 ADDED 1 OR MORE<br>NEW MEMBERS | GENDER DISTRIBUTION  MALE 10,595 (67.07%) |                |       |
|----------------------------|-------|-------------------------------------------------|-------------------------------------------|----------------|-------|
| DROPPED MEMBERS            |       |                                                 | FEMALE                                    | 5,201 (32.93%) |       |
| DECEASED                   | 154   | CLICK HERE FOR CUMULATIVE                       | TOTAL FAMILY UNIT MEMBERS                 |                | 3,034 |
| CLUB CANCELLED 7 OTHER 900 |       | MEMBERSHIP DATA                                 | FAMILY MEMBERS PAYING HALF DUES           |                | 1,539 |
| TOTAL                      | 1,061 |                                                 |                                           |                |       |